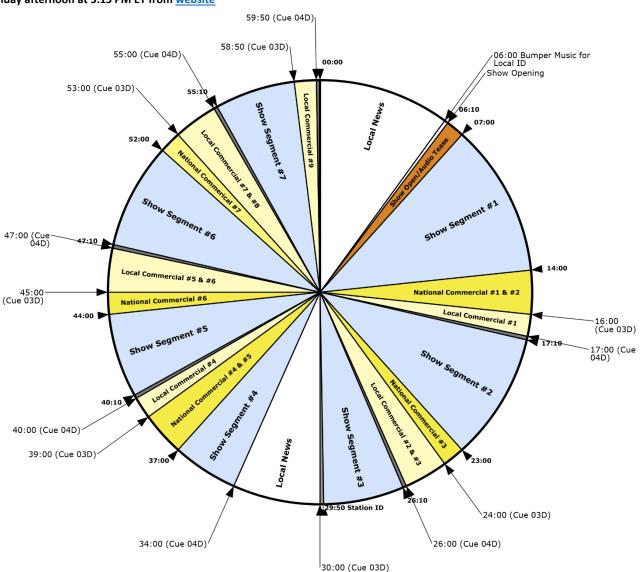

## **Commercial Inventory**

9:00 Local

7:00 Network

Local Commercials and break at 30:00 are covered with PSAs Network feeds a 400Hz tone from 00:00 to :05:50.

Hard breaks are at 30:00 and 58:50 with a :10 Station ID at 59:50.

The remaining times are approximate.