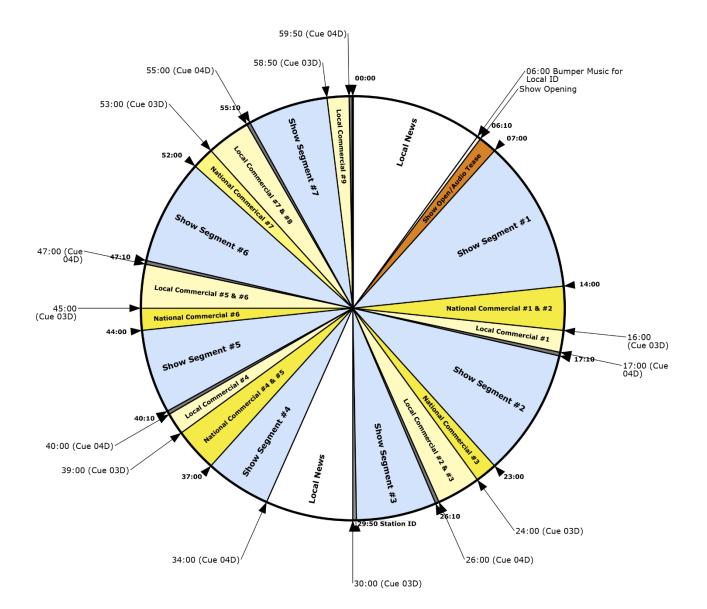

## **Commercial Inventory**

9:00 Local 7:00 Network Local Commercials and break at 30:00 are covered with PSAs Network feeds a 400Hz tone from 00:00 to :05:50. Hard breaks are at 30:00 and 58:50 with a :10 Station ID at 59:50. The remaining times are approximate.