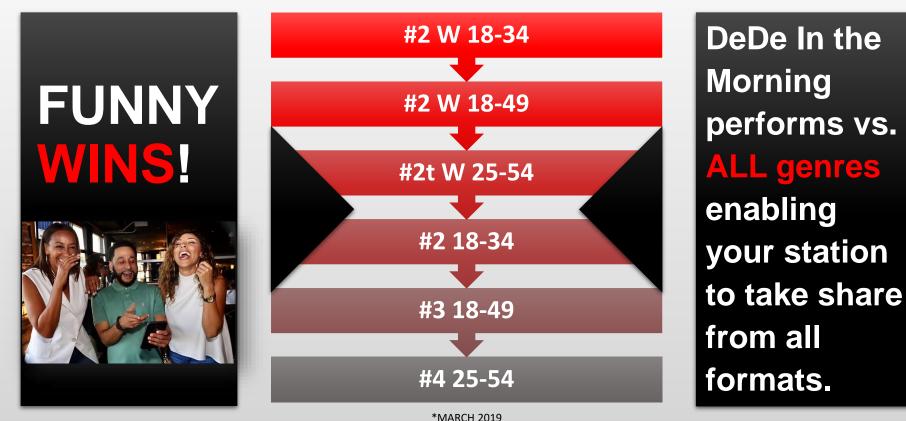

# » National Success

# » K104 Ratings Success

**Dallas Success Story ready for Primetime!** 

NIELSEN AUDIO NATIONWIDE, AQH SHARE, FALL 2018, W18-34