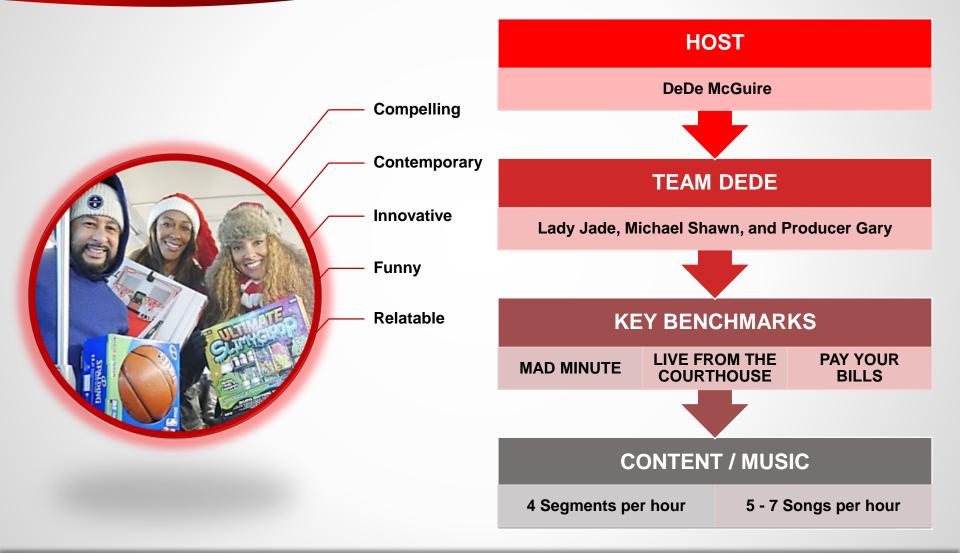

#### **TEAM** DeDe

#### George "Geo" Cook

Manager/Program Director K104/KKDA-FM 104.5 Service Broadcasting

Lady Jade

Michael Shawn

**Producer Gary** 

#### **Meet TEAM DeDe**

**GEO COOK** 

Visionary of the world famous K104. 100% supportive of Team DeDe and affiliates. Very well respected industry veteran.

MICHAEL SHAWN

Comedian with deep roots in comedy and entertainment business. Available to host affiliate remotes and comedy events. Brings male perspective to the show.

LADY JADE

Highly relatable to the show's target demo. Competitive and high energy. Lady Jade is willing to challenge DeDe

Long-time friend and colleague of DeDe; former producer of *The Doug Banks Show*.

#### **SUCCESS**

Fast-Paced & Really Funny

Exciting & Fun Execution

Strong & Consistent Benchmarks

Relatable Life Content, Real — Fun Experiences

Proven Winner led by DeDe McGuire!