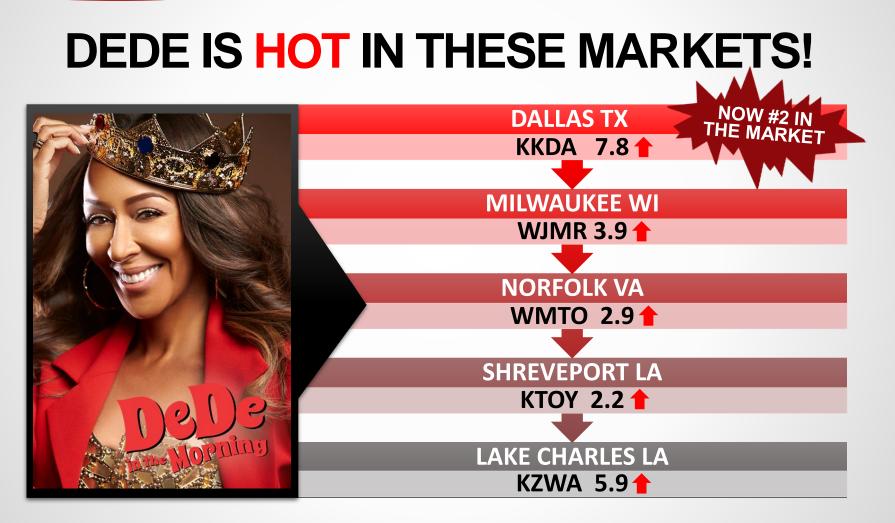

# Surging in Dallas vs the **ENTIRE** Market!

K104 AMD\* — DeDe in the Morning

### **SUCCESS IN DALLAS**

Ratings

# » Nielsen Dallas Metro

# Ratings