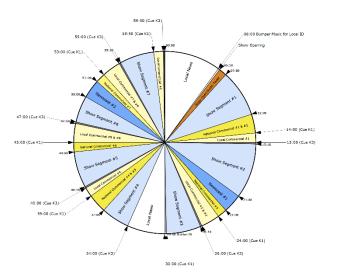

#### **Commercial Inventory**

- » 9:00 Local
- » 7:00 Network
- » Local Commercials and break at 30:00 are covered with PSAs
- » Network feeds a 400Hz tone from 00:00 to :05:50
- » Hard breaks are at 30:00 and 58:50 with a :10 Station ID at 59:50
- » The remaining times are approximate.

#### Netcue info:

**K1** Local Start **K3** Show Rejoin

All feeds include live news updates with the latest market numbers.

Feed Times Live: 5AM-6AM ET and 6AM-7AM ET Refeed of 5AM: 7AM-8AM ET Refeed of 6AM: 8AM-9AM ET