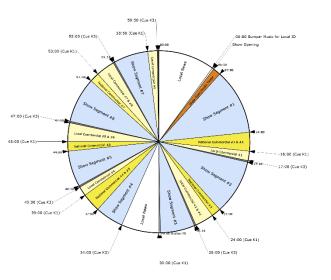

#### **Commercial Inventory**

- » 9:00 Local
- » 7:00 Network
- » Local Commercials and break at 30:00 are covered with PSAs
- » Network feeds a 400Hz tone from 00:00 to :05:50
- » Hard breaks are at 30:00 and 58:50 with a :10 Station ID at 59:50
- » The remaining times are approximate.

All feeds include live news updates with the latest market numbers.

Sunday:

5AM-6ÅM ET

6AM-7AM ET

7AM-8AM ET

8AM-9AM ET

| Feed Times for Saturday: |  |
|--------------------------|--|
| 5 A M-6AM ET             |  |
| 6 A M-7AM ET             |  |
| 7 A M-8AM ET             |  |
| 8 A M-9AM ET             |  |