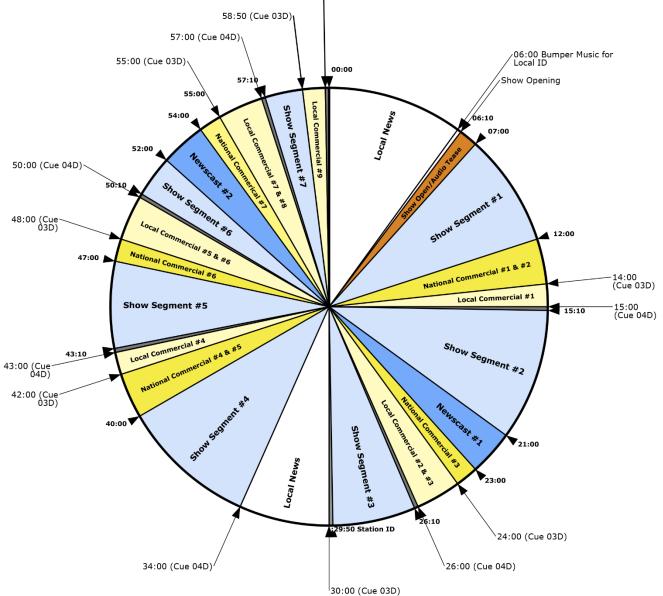

## **Feed Times Live:**

5AM-6AM ET and 6AM-7AM ET Refeed of 5AM: 7AM-8AM ET Refeed of 6AM: 8AM-9AM ET

59:50 (Cue 04D)

PROMOS: DOWNLOAD HERE

WW1 XDS RECEIVER: AMC 8 Service: 5AM-9AM ET Live Feeds XDS Program Name: CMN – This Morning with Gordon Deal Netcue info: 03D Local Start 04D Show Rejoin

## **Commercial Inventory**

9:00 Local 7:00 Network Local Commercials and break at 30:00 are covered with PSAs Network feeds a 400Hz tone from 00:00 to :05:50. Hard breaks are at 30:00 and 58:50 with a :10 Station ID at 59:50. The remaining times are approximate.