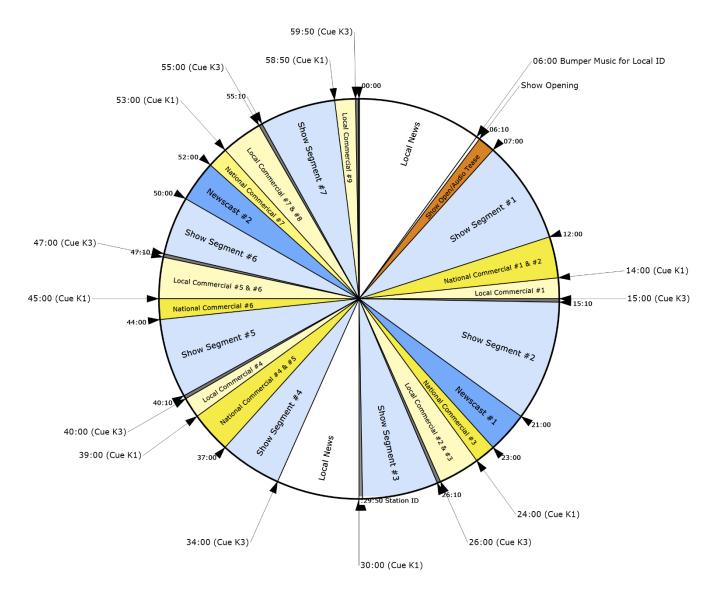

## **Feed Times Live:**

5AM-6AM ET and 6AM-7AM ET Refeed of 5AM: 7AM-8AM ET Refeed of 6AM: 8AM-9AM ET

PROMOS: DOWNLOAD HERE

Service: 5AM-9AM ET Live Feeds Wegener Program Name: CMN – This Morning with Gordon Deal Netcue info: K1 Local Start

K3 Show Rejoin

Call Westwood One Broadcast Ops 24/7 at **888-435-7450** for technical assistance or to confirm relay operations.

## **Commercial Inventory**

9:00 Local 7:00 Network Local Commercials and break at 30:00 are covered with PSAs Network feeds a 400Hz tone from 00:00 to :05:50. Hard breaks are at 30:00 and 58:50 with a :10 Station ID at 59:50. The remaining times are approximate.