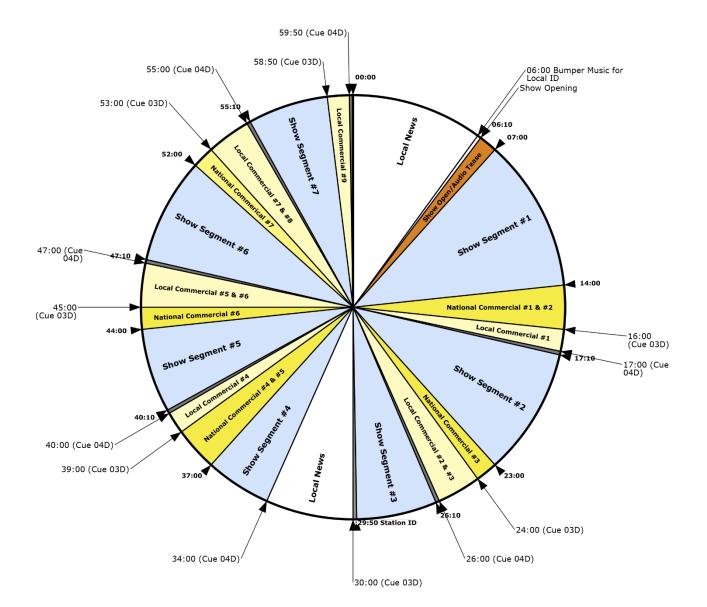

## **Commercial Inventory**

9:00 Local 7:00 Network Local Commercials and break at 30:00 are covered with PSAs Network feeds a 400Hz tone from 00:00 to :05:50. Hard breaks are at 30:00 and 58:50 with a :10 Station ID at 59:50. The remaining times are approximate.