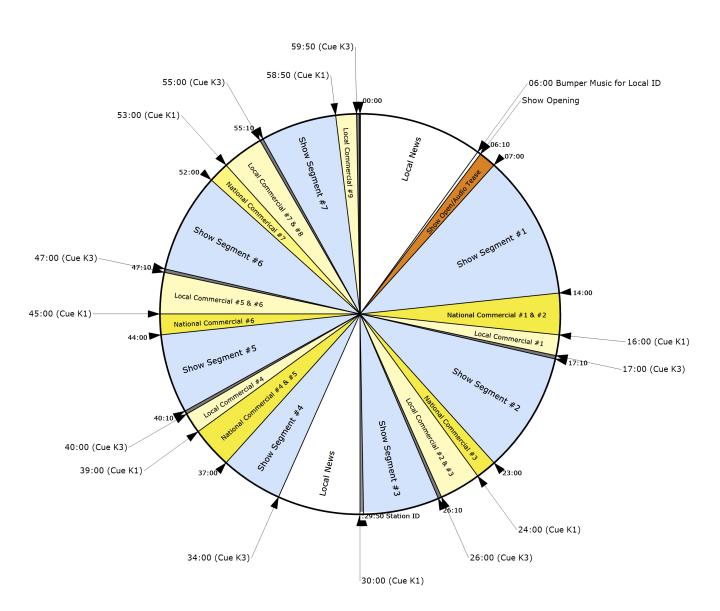

## **Commercial Inventory**

9:00 Local

7:00 Network

Local Commercials and break at 30:00 are covered with PSAs Network feeds a 400Hz tone from 00:00 to :05:50. Hard breaks are at 30:00 and 58:50 with a :10 Station ID at 59:50. The remaining times are approximate.