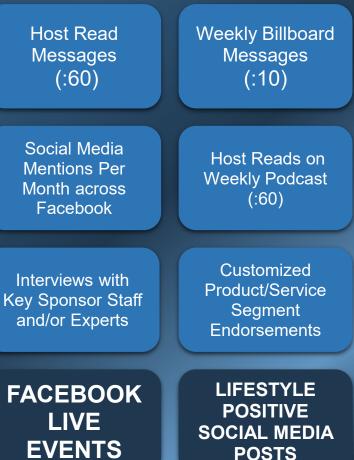

### SPONSORSHIPS AVAILABLE

## TESH MEDIA IS THE PERFECT ENVIRONMENT FOR YOUR AUDIENCE!

- ✓ INTERVIEWS
- ✓ ENDORSEMENTS
- ✓ FACEBOOK INTEGRATIONS

John helps Americans making better life decisions. From the Radio Program to Facebook Live Videos, helping our audience become smarter consumers is a big part of our mission.